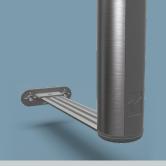

## NS40 & NS42

The NS40 and NS42 are designed to take up the minimal amount of room required for EAS in-lane, and is designed around typical grocery fixtures and fittings, such as metal poles or barriers. It is small enough to meet designer needs but still retains an effective EAS deterrent.

Ultra-slim design, 360 circular array technology and Bluetooth connectivity, no floor cutting.

- Discreet but effective in loss prevention
- 360 coverage
- Multi-adaptable
- Pioneers in wireless connectivity (NEO)
- · Easy move, easy montage against metal
- Can be easily moved for re-modelling stores
- Can be used for entrances and exits