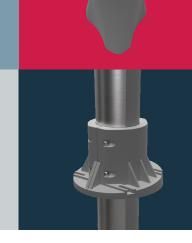

## **Part Numbers:**

10035634 NS40/NS42 antenna (grey) 10035750 KIT, MTG NS40 (grey) 10035685 KIT, MTG NS42 (grey) 10034765 **NEO Remote Electronics** 

## **Dimensions (NS40):**

Height: 1647mm (64.83in) Diameter top: 83mm (3.28in) Diameter bottom: 54mm (2.13in)

## **Dimensions (NS42):**

Height: 1776mm (69.94in) Diameter top: 83mm (3.28in) Diameter bottom: 136mm (5.35in)