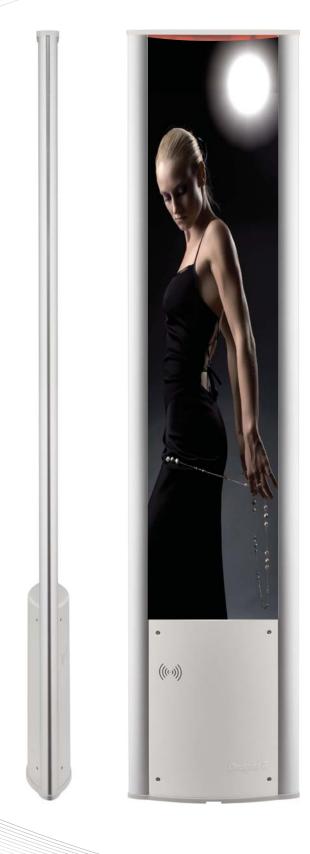

ELECTRONIC ARTICLE SURVEILLANCE ANTENNAS

**CLASSIC STREET** A Clear Level of Security

www.CheckpointSystems.com

\*Ruby Red optional colored base cover shown above

Classic Street without advertising panel inserts

The CLASSIC STREET is part of Checkpoint Systems' CLASSIC range which combines excellent detection with attractive design and high-level in-store security.

Perspex advertising panels come as standard, which can be used to complement store aesthetics and display promotional and seasonal

- **EXCELLENT PERFORMANCE** Enhanced detection capabilities
- PERSPEX ADVERTISING PANELS As standard
- DURABLE ALLOY
   Frame construction
- ECO ELECTRONICS As standard
- ✓ 90% DETECTION VDI standards @ 1.8m/5.9ft aisle width

CHASSIS ELECTRONICS

PERSPEX PROTECTION Panels as standard

CUSTOMIZED BASE COVERS Speak to Checkpoint regarding available colors\*