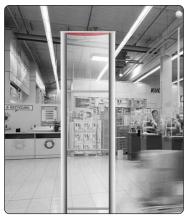

## Aisle Width Up to 1.8 METERS 5.905 FEET

(()) Frequency 8.2 MHz

www.CheckpointSystems.com

Helping Retailers Grow Profitably